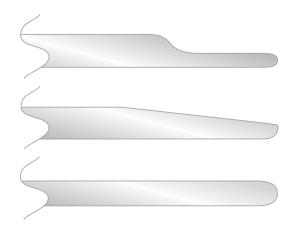

## **AVAILABLE CONFIGURATIONS**

#### **APPLICATION**

• Special Application

## CONFIGURATION

- Widths: 10.0 60.0 mm
- Thicknesses: 0.150 / 0.200 / 0.250 mm